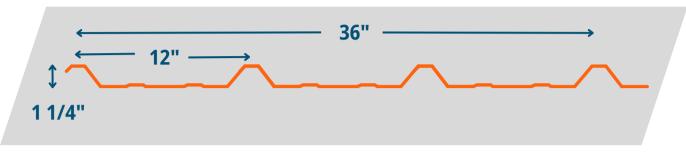

#### **Features**

- Standard trim, flashing, and accessories are available.
- 36" coverage with12" center and 1 1/4" ribs.
- Extremely strong tensile steel.
- Minimum slope 1:12