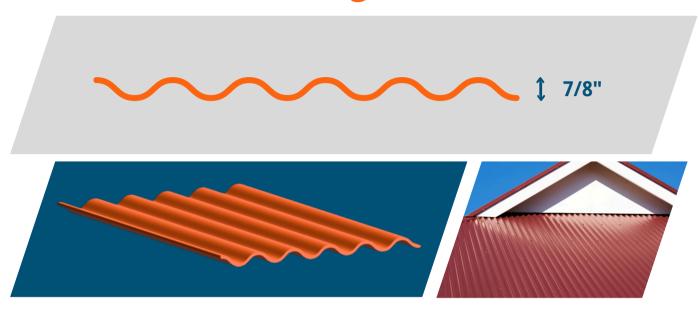

# **Corrugated**

- Used as roof, siding, interior decorations, or soffit
- Most economical metal panel
- It can be installed vertically or horizontally.
- Very popular used as an interior panel.

### **Features**

- **™** 7/8" rib height.
- **32-5/8**" panel coverage.
- Installed over open framing or solid substrate.
- Minimum slope 3:12